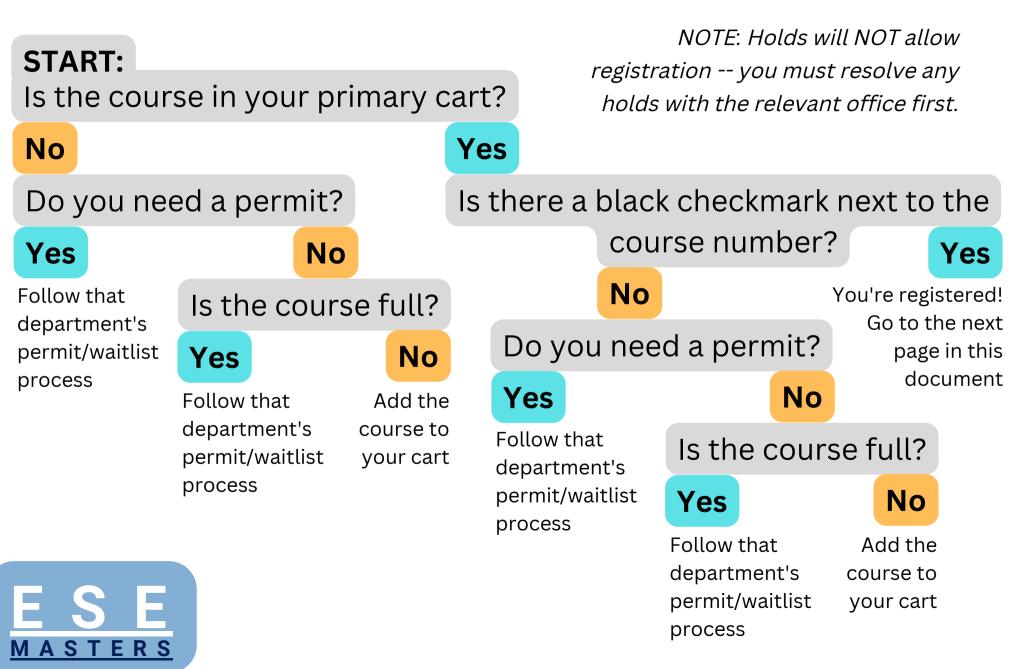

## GETTING REGISTERED on Path@Penn



## COUNTING COURSES for your major/degree curriculum

NOTE: Petitions are exceptions. Students should generally try to register for courses that already appear within the <u>EE CPG</u> or <u>SE CPG</u> category requirements.

## **START:**

Yes

No

Is there a black checkmark by the course number in your primary cart?

Yes

Yes

You're not officially registered yet. Go back to the first page in this document Is the course listed on your major's CPG for the category you want?

No

Did you submit a course substitution petition?

No

Wait for a decision! If you are approved, Liana will notify you and help update your worksheet/degree audit You need to submit a course substitution petition using this form: <u>https://forms.gle/ezqkXuTbCQHrge6o8</u>

ESE MASTERS

You do NOT need to

substitut